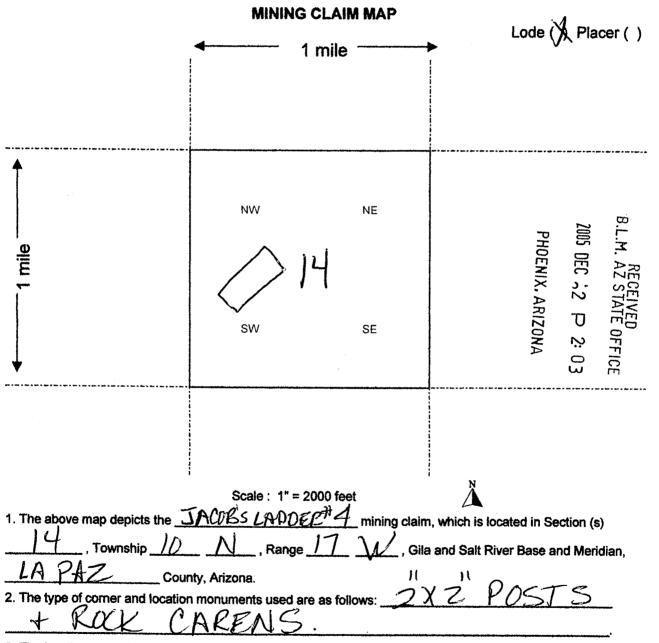

#### REMARKS

| MAINTENANCE FEE PAYMENT                                   |       | <br>  |      |         |
|-----------------------------------------------------------|-------|-------|------|---------|
| Claimant Name: LEO BARNES                                 |       | PHO   | 1014 | -       |
| Address: 14729 W. BATADA DR                               | BLM   | HOEN  | AUG  | AZ      |
| City: <u>SURPRISE</u> State: <u>AZ</u> Zip: <u>8538</u> 7 | Date  | X,    | 1 00 | ST      |
| Telephone: <u>623-512-5777</u>                            | Stamp | ARI   | 00   | ATE     |
| E-mail address: <u>agentharnes@y</u> ahoo.com             |       | NZC   |      | OF<br>F |
| Signature:                                                |       | J.M.C | ū    | FIO     |
|                                                           |       | 1     | N    | m       |

Check here if this is a change of address.

1

\$

é

| LINE<br>NO.                                                                 | AMC<br>NUMBER | CLAIM/SITE NAME    | COUNTY RECORDER<br>DATA (If available) | TWP  | RNG | SEC |
|-----------------------------------------------------------------------------|---------------|--------------------|----------------------------------------|------|-----|-----|
| 1                                                                           | 368651        | JACOB'S LADDER"    |                                        | ION  | 17W | 15  |
| 2                                                                           | 368652        | JACOB'S LADDER#2   |                                        | JON  | 17W | 22  |
| 3                                                                           |               | JACOB'S LADDER#3   |                                        | ION  | 17W | 14  |
| 4                                                                           | 368654        | JALOB'S LADDER #4  |                                        | ION  | ΠW  | 14  |
| 5                                                                           |               | JACOB'S LADDER#5   |                                        | ION  | 17W | 14  |
| 6                                                                           | 368656        | JACOB'S LADDER #6  |                                        | ION  | ITW | 14  |
| 7                                                                           | 368657        | JACOB'S LADDER 7   |                                        | ION  | 17W | 14  |
| 8                                                                           | 368658        | JACOB'S LADDER #8  |                                        | IDN  | ΠW  | 14  |
| 9                                                                           | 377438        | JACOB'S LADDER 9   |                                        | ION  | 17W | 15  |
| 10                                                                          | 377439        | JACOB'S LADDER #10 |                                        | 10N  | ПW  | 15  |
| ist additional claims on Form MCF114. No. of Claims: $10 \times 100 = 1550$ |               |                    |                                        |      |     |     |
|                                                                             |               |                    | Check No: 3506 I                       | nit. | 50. |     |