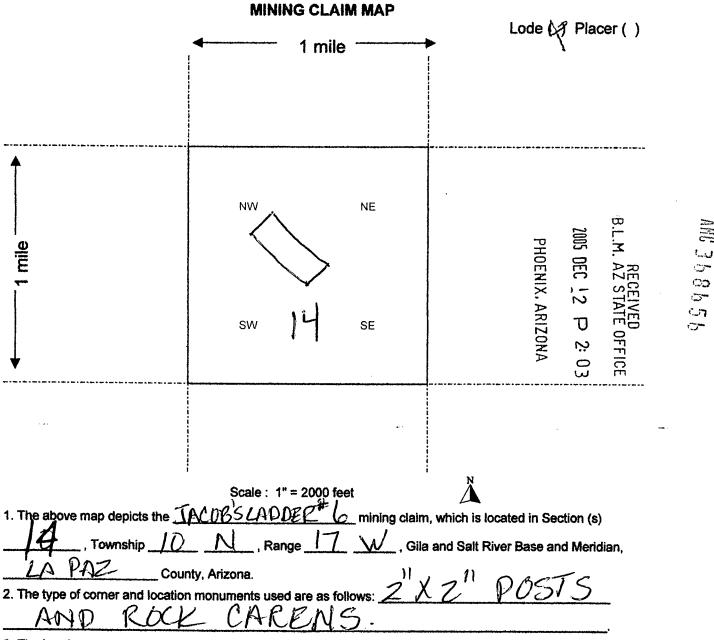

#### REMARKS

| MAINTENANCE FEE PAYMENT                                   |       | <br>  |      |         |
|-----------------------------------------------------------|-------|-------|------|---------|
| Claimant Name: LEO BARNES                                 |       | PHO   | 1014 | -       |
| Address: 14729 W. BATADA DR                               | BLM   | HOEN  | AUG  | AZ      |
| City: <u>SURPRISE</u> State: <u>AZ</u> Zip: <u>8538</u> 7 | Date  | X,    | 1 00 | ST      |
| Telephone: <u>623-512-5777</u>                            | Stamp | ARI   | 00   | ATE     |
| E-mail address: <u>agentharnes@y</u> ahoo.com             |       | NZC   |      | OF<br>F |
| Signature:                                                |       | J.M.C | ū    | FIO     |
|                                                           |       | 1     | N    | m       |

Check here if this is a change of address.

1

\$

é

| LINE<br>NO.                                                                 | AMC<br>NUMBER | CLAIM/SITE NAME    | COUNTY RECORDER<br>DATA (If available) | TWP  | RNG | SEC |
|-----------------------------------------------------------------------------|---------------|--------------------|----------------------------------------|------|-----|-----|
| 1                                                                           | 368651        | JACOB'S LADDER"    |                                        | ION  | 17W | 15  |
| 2                                                                           | 368652        | JACOB'S LADDER#2   |                                        | JON  | 17W | 22  |
| 3                                                                           |               | JACOB'S LADDER#3   |                                        | ION  | 17W | 14  |
| 4                                                                           | 368654        | JALOB'S LADDER #4  |                                        | ION  | ΠW  | 14  |
| 5                                                                           |               | JACOB'S LADDER#5   |                                        | ION  | 17W | 14  |
| 6                                                                           | 368656        | JACOB'S LADDER #6  |                                        | ION  | ITW | 14  |
| 7                                                                           | 368657        | JACOB'S LADDER 7   |                                        | ION  | 17W | 14  |
| 8                                                                           | 368658        | JACOB'S LADDER #8  |                                        | IDN  | ΠW  | 14  |
| 9                                                                           | 377438        | JACOB'S LADDER 9   |                                        | ION  | 17W | 15  |
| 10                                                                          | 377439        | JACOB'S LADDER #10 |                                        | 10N  | ПW  | 15  |
| ist additional claims on Form MCF114. No. of Claims: $10 \times 100 = 1550$ |               |                    |                                        |      |     |     |
|                                                                             |               |                    | Check No: 3506 I                       | nit. | 50. |     |