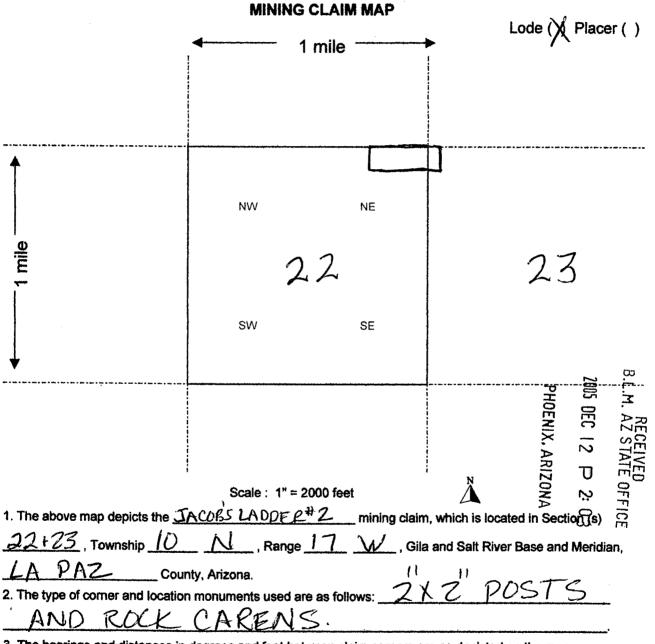

Check here if this is a change of address.

1

\$

é

| LINE<br>NO.                                                                 | AMC<br>NUMBER | CLAIM/SITE NAME    | COUNTY RECORDER<br>DATA (If available) | TWP  | RNG | SEC |
|-----------------------------------------------------------------------------|---------------|--------------------|----------------------------------------|------|-----|-----|
| 1                                                                           | 368651        | JACOB'S LADDER"    |                                        | ION  | 17W | 15  |
| 2                                                                           | 368652        | JACOB'S LADDER#2   |                                        | JON  | 17W | 22  |
| 3                                                                           |               | JACOB'S LADDER#3   |                                        | ION  | 17W | 14  |
| 4                                                                           | 368654        | JALOB'S LADDER #4  |                                        | ION  | ΠW  | 14  |
| 5                                                                           |               | JACOB'S LADDER#5   |                                        | ION  | 17W | 14  |
| 6                                                                           | 368656        | JACOB'S LADDER #6  |                                        | ION  | ITW | 14  |
| 7                                                                           | 368657        | JACOB'S LADDER 7   |                                        | ION  | 17W | 14  |
| 8                                                                           | 368658        | JACOB'S LADDER #8  |                                        | IDN  | ΠW  | 14  |
| 9                                                                           | 377438        | JACOB'S LADDER 9   |                                        | ION  | 17W | 15  |
| 10                                                                          | 377439        | JACOB'S LADDER #10 |                                        | 10N  | ПW  | 15  |
| ist additional claims on Form MCF114. No. of Claims: $10 \times 100 = 1550$ |               |                    |                                        |      |     |     |
|                                                                             |               |                    | Check No: 3506 I                       | nit. | 50. |     |

| LINE<br>NO.                                                                 | AMC<br>NUMBER | CLAIM/SITE NAME    | COUNTY RECORDER<br>DATA (If available) | TWP | RNG | SEC |
|-----------------------------------------------------------------------------|---------------|--------------------|----------------------------------------|-----|-----|-----|
| 1                                                                           | 368651        | JACOB'S LADDER"    |                                        | ION | 17W | 15  |
| 2                                                                           | 368652        | JACOB'S LADDER#2   |                                        | JON | 17W | 22  |
| 3                                                                           | 368653        | JACOB'S LADDER#3   |                                        | ION | 17W | 14  |
| 4                                                                           | 368654        | JALOB'S LADDER #4  |                                        | ION | 17W | 14  |
| 5                                                                           | 368655        | JACOB'S LADDER#5   |                                        | ION | 17W | 14  |
| 6                                                                           | 368656        | JACOB'S LADDER #6  |                                        | ION | ITW | 14  |
| 7                                                                           | 368657        | JACOB'S LADDER 7   |                                        | JON | 17W | 14  |
| 8                                                                           | 368658        | TACOB'S LADDER#8   |                                        | IDN | ΠW  | 14  |
| 9                                                                           | 377438        | JACOB'S LADDER 9   |                                        | ION | 17W | 15  |
| 10                                                                          | 377439        | JACOB'S LADDER #10 |                                        | 10N | NW  | 15  |
| It additional claims on Form MCF114. No. of Claims: $10 \times 140 = 1.400$ |               |                    |                                        |     |     |     |
| Check No: 3278 Init. NCH                                                    |               |                    |                                        |     |     |     |

#### REMARKS

| MAINTENANCE FEE PAYMEN                                                                                                                                                                                                                                | IT                                                                                 |                            |  |                  |                      |                                 |
|-------------------------------------------------------------------------------------------------------------------------------------------------------------------------------------------------------------------------------------------------------|------------------------------------------------------------------------------------|----------------------------|--|------------------|----------------------|---------------------------------|
| Claimant Name: <u>LEO B</u><br>Address: <u>14729 W · R</u><br>City: <u>SURPRISE</u> State: A<br>Telephone: <u><math>623 - 512</math></u><br>E-mail address: <u>Agenth</u><br>Signature: <u>Res</u> <u>P</u> <u>Res</u><br>Check here if this is a cha | <u>BAJADA DR</u><br><u>12 zip: 8538</u> 7<br><u>- 5777</u><br>arnes Oyahou<br>2000 | COMPU                      |  | PHOENIX, ARIZONA | 2012 AUG 17 A 11: 05 | RECEIVED<br>BLM AZ STATE OFFICE |
| LINE AMC<br>NO. NUMBER                                                                                                                                                                                                                                | CLAIM/SITE NAME                                                                    | COUNTY RE<br>DATA (If avai |  | TWP              | RNG                  | SEC                             |
| 1 368651 JAC                                                                                                                                                                                                                                          | LOB'S LADDER # 1                                                                   |                            |  | IDN              | 17W                  | 15                              |
|                                                                                                                                                                                                                                                       | OB'S LADDER#2                                                                      |                            |  | ION              | ITW                  | 22                              |
| 3 368653 JA                                                                                                                                                                                                                                           | OB'S LADDER#3                                                                      |                            |  | ION              | 17W                  | 14                              |
| 4 368654 JAC                                                                                                                                                                                                                                          | OB'S LADDER # 4                                                                    |                            |  | ION              | 17W                  | 14                              |
| 5 368655 JA                                                                                                                                                                                                                                           | COB'S LADDER 5                                                                     |                            |  | ION              | MM                   | 14                              |
| 6 368656 JA                                                                                                                                                                                                                                           | OBS LADDER to 6                                                                    |                            |  | ION              | ПW                   | 14                              |
| 7 368657 JA                                                                                                                                                                                                                                           | COB'S LADDER#7                                                                     |                            |  | ION              | ITW                  | 14                              |
| 8 368658 JA                                                                                                                                                                                                                                           | COB'S LADDER#8                                                                     |                            |  | ION              | HW                   | 14                              |
| 9 377438 JA                                                                                                                                                                                                                                           | COB'S LADDER# 9                                                                    |                            |  | IDN              | MW                   | 15                              |
| 10 377439 JAC                                                                                                                                                                                                                                         | LOB'S LADDER # 10                                                                  |                            |  | IDN              | 17W                  | 15                              |
| List additional claims on Form N                                                                                                                                                                                                                      |                                                                                    | s:/() x<br>3 200 Init.     |  |                  | 00                   |                                 |
| Bureau of Land Management<br>Arizona State Office                                                                                                                                                                                                     | Receipt No.: <u>263337</u> /<br>For BLM Use Only                                   |                            |  |                  |                      |                                 |

|     |             | P                | The second s |                                        |           |      |     |
|-----|-------------|------------------|----------------------------------------------------------------------------------------------------------------|----------------------------------------|-----------|------|-----|
|     | LINE<br>NO. | AMC<br>NUMBER    | CLAIM/SITE NAME                                                                                                | COUNTY RECORDER<br>DATA (If available) | TWP       | RNG  | SEC |
| /   | 1           | 3486051          | JACOB'S LADDER #1                                                                                              |                                        | ION       | ITW  | 15  |
| V   | 2           | 368652           | JACOB'S LADDER # Z                                                                                             |                                        | ION       | 17W  | 22  |
| ~   | 3           | 368653           | JALOBS LADDER #3                                                                                               |                                        | ION       |      | 14  |
| -   | 4           | 368654           | JALOB'S LADDER#4                                                                                               |                                        | ION       | 1711 | 14  |
| /   | 5           | 368655           | JACOBS LADDER#5                                                                                                | +                                      | ION       | in   | 14  |
| 1   | 6           | 368656           | JACOB'S LADDER#6                                                                                               |                                        | ION       | ITW  | 14  |
| 1   | 7           | 368657           | JACOBS LADDER 7                                                                                                |                                        | ION       | 1714 | 14  |
| 1   | 8           |                  | JACOB'S CADDER# 8                                                                                              |                                        | IDN       | ITW  | 14  |
| 1   | 9           | 377438           | JACOBS LADDER#9                                                                                                |                                        | IDN       | ITW  | 15  |
| 1   | 10          | 377439           | JACOB'S LADDER #10                                                                                             |                                        | ION       | inw  | 15  |
| Lis | t additio   | nal claims on Fo | OFT MCF114                                                                                                     | No. of Claims: //)                     | v \$140 - | 111  | 10  |

Check here if this is a change of address.

.

| LINE<br>NO. | AMC<br>NUMBER     | CLAIM/SITE NAME    | COUNTY RECORDER<br>DATA (If available) | TWP       | RNG   | SEC |
|-------------|-------------------|--------------------|----------------------------------------|-----------|-------|-----|
| 1           | 348651            | JACOB'S LADDER #1  |                                        | ION       | nu    | 15  |
| 2           | 368652            | JACOB'S LADDER # Z |                                        | ION       | i7w   | 22  |
| 3           | 368653            | JALOBS LADDER #3   |                                        | ION       | itw   | 14  |
| 4           | 368654            | JALOB'S LADDER#4   |                                        | ION       | ITW   | 14  |
| 5           |                   | STACOB'S LADDER #5 | -                                      | ION       | ITW   | 14  |
| 6           | 3686570           | JACOB'S LADDER#6   |                                        | ION       | ITW   | 14  |
| 7           | 368657            | JACOBS LADDER 7    |                                        | ION       | 1710  | 14  |
| 8           | 368658            | JACOB'S LADDER 8   |                                        | ION       | ITW   | 14  |
| 9           | 377438            | JACOBS LANDER#9    |                                        | ION       | ITW   | 15  |
| 10          | 377439            | JACOB'S LADDER#10  |                                        | ION       | inw   | 15  |
| st additio  | onal claims on Fe | orm MCF114.        | No. of Claims: <u>1D</u>               | x \$140 = | 1400. | 00  |
|             |                   |                    | Check No: /00026-340 Init              | .A.d      | 4.    |     |
| ureau of    | f Land Manager    | nent               | Receipt No.: 217318                    | 8         |       |     |