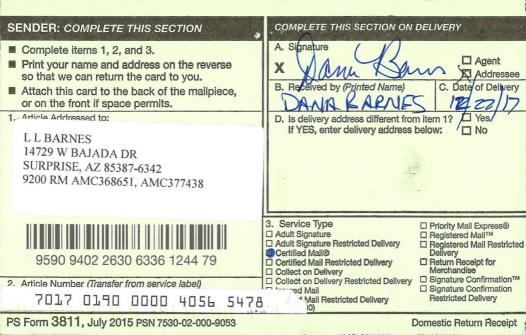

# United States Department of the Interior

BUREAU OF LAND MANAGEMENT Arizona State Office One North Central Avenue, Suite 800 Phoenix, Arizona 85004-4427 www.blm.gov/az/

DEC 1 5 2017

In Reply Refer To: 3830 (9200) RM AMC368651, AMC377438

#### CERTIFIED MAIL - RETURN RECEIPT REQUESTED No. 7017 0190 0000 4056 5478

#### DECISION

•

•

L L BARNES 14729 W BAJADA DR SURPRISE, AZ 85387-6342 This decision affects those claims shown in the block below.

AMC368653 - AMC368658, AMC377438, AMC377439 JACOBS LADDER #3 - JACOBS LADDER #10

Please include your AMC serial number(s) on all correspondence. If additional information is required, please call RéAnn Myers at 602-417-9413.

Jueas free

Lucas Lucero Deputy State Director Lands, Minerals, and Energy Division