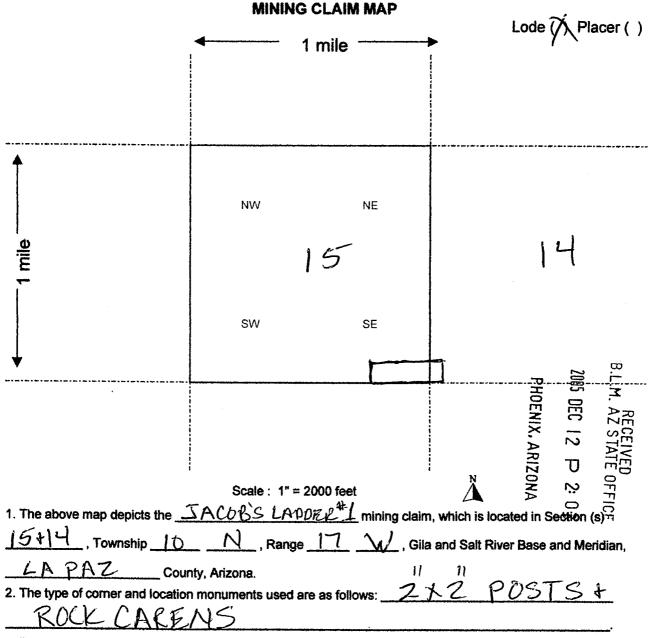

Check here if this is a change of address.

1

\$

é

| LINE<br>NO.                                                                 | AMC<br>NUMBER | CLAIM/SITE NAME    | COUNTY RECORDER<br>DATA (If available) | TWP  | RNG | SEC |
|-----------------------------------------------------------------------------|---------------|--------------------|----------------------------------------|------|-----|-----|
| 1                                                                           | 368651        | JACOB'S LADDER"    |                                        | ION  | 17W | 15  |
| 2                                                                           | 368652        | JACOB'S LADDER#2   |                                        | JON  | 17W | 22  |
| 3                                                                           |               | JACOB'S LADDER#3   |                                        | ION  | 17W | 14  |
| 4                                                                           | 368654        | JALOB'S LADDER #4  |                                        | ION  | ΠW  | 14  |
| 5                                                                           |               | JACOB'S LADDER#5   |                                        | ION  | 17W | 14  |
| 6                                                                           | 368656        | JACOB'S LADDER #6  |                                        | ION  | ITW | 14  |
| 7                                                                           | 368657        | JACOB'S LADDER 7   |                                        | ION  | 17W | 14  |
| 8                                                                           | 368658        | JACOB'S LADDER #8  |                                        | IDN  | ΠW  | 14  |
| 9                                                                           | 377438        | JACOB'S LADDER 9   |                                        | ION  | 17W | 15  |
| 10                                                                          | 377439        | JACOB'S LADDER #10 |                                        | 10N  | ПW  | 15  |
| ist additional claims on Form MCF114. No. of Claims: $10 \times 100 = 1550$ |               |                    |                                        |      |     |     |
|                                                                             |               |                    | Check No: 3506 I                       | nit. | 50. |     |

| LINE<br>NO.                                                                 | AMC<br>NUMBER | CLAIM/SITE NAME    | COUNTY RECORDER<br>DATA (If available) | TWP | RNG | SEC |
|-----------------------------------------------------------------------------|---------------|--------------------|----------------------------------------|-----|-----|-----|
| 1                                                                           | 368651        | JACOB'S LADDER"    |                                        | ION | 17W | 15  |
| 2                                                                           | 368652        | JACOB'S LADDER#2   |                                        | JON | 17W | 22  |
| 3                                                                           | 368653        | JACOB'S LADDER#3   |                                        | ION | 17W | 14  |
| 4                                                                           | 368654        | JALOB'S LADDER #4  |                                        | ION | 17W | 14  |
| 5                                                                           | 368655        | JACOB'S LADDER#5   |                                        | ION | 17W | 14  |
| 6                                                                           | 368656        | JACOB'S LADDER #6  |                                        | ION | ITW | 14  |
| 7                                                                           | 368657        | JACOB'S LADDER 7   |                                        | JON | 17W | 14  |
| 8                                                                           | 368658        | TACOB'S LADDER#8   |                                        | IDN | ΠW  | 14  |
| 9                                                                           | 377438        | JACOB'S LADDER 9   |                                        | ION | 17W | 15  |
| 10                                                                          | 377439        | JACOB'S LADDER #10 |                                        | 10N | NW  | 15  |
| It additional claims on Form MCF114. No. of Claims: $10 \times 140 = 1.400$ |               |                    |                                        |     |     |     |
| Check No: 3278 Init. NCH                                                    |               |                    |                                        |     |     |     |

#### REMARKS

| MAINTENANCE FEE PAYMEN                                                                                                                                                                                                                                | IT                                                                                 |                            |  |                  |                      |                                 |
|-------------------------------------------------------------------------------------------------------------------------------------------------------------------------------------------------------------------------------------------------------|------------------------------------------------------------------------------------|----------------------------|--|------------------|----------------------|---------------------------------|
| Claimant Name: <u>LEO B</u><br>Address: <u>14729 W · R</u><br>City: <u>SURPRISE</u> State: A<br>Telephone: <u><math>623 - 512</math></u><br>E-mail address: <u>Agenth</u><br>Signature: <u>Res</u> <u>P</u> <u>Res</u><br>Check here if this is a cha | <u>BAJADA DR</u><br><u>12 zip: 8538</u> 7<br><u>- 5777</u><br>arnes Oyahou<br>2000 | COMPU                      |  | PHOENIX, ARIZONA | 2012 AUG 17 A 11: 05 | RECEIVED<br>BLM AZ STATE OFFICE |
| LINE AMC<br>NO. NUMBER                                                                                                                                                                                                                                | CLAIM/SITE NAME                                                                    | COUNTY RE<br>DATA (If avai |  | TWP              | RNG                  | SEC                             |
| 1 368651 JAC                                                                                                                                                                                                                                          | LOB'S LADDER # 1                                                                   |                            |  | IDN              | 17W                  | 15                              |
|                                                                                                                                                                                                                                                       | OB'S LADDER#2                                                                      |                            |  | ION              | ITW                  | 22                              |
| 3 368653 JA                                                                                                                                                                                                                                           | OB'S LADDER#3                                                                      |                            |  | ION              | 17W                  | 14                              |
| 4 368654 JAC                                                                                                                                                                                                                                          | OB'S LADDER # 4                                                                    |                            |  | ION              | 17W                  | 14                              |
| 5 368655 JA                                                                                                                                                                                                                                           | COB'S LADDER 5                                                                     |                            |  | ION              | MM                   | 14                              |
| 6 368656 JA                                                                                                                                                                                                                                           | OBS LADDER to 6                                                                    |                            |  | ION              | ПW                   | 14                              |
| 7 368657 JA                                                                                                                                                                                                                                           | COB'S LADDER#7                                                                     |                            |  | ION              | ITW                  | 14                              |
| 8 368658 JA                                                                                                                                                                                                                                           | COB'S LADDER#8                                                                     |                            |  | ION              | HW                   | 14                              |
| 9 377438 JA                                                                                                                                                                                                                                           | COB'S LADDER# 9                                                                    |                            |  | IDN              | MW                   | 15                              |
| 10 377439 JAC                                                                                                                                                                                                                                         | LOB'S LADDER # 10                                                                  |                            |  | IDN              | 17W                  | 15                              |
| List additional claims on Form N                                                                                                                                                                                                                      |                                                                                    | s:/() x<br>3 200 Init.     |  |                  | 00                   |                                 |
| Bureau of Land Management<br>Arizona State Office                                                                                                                                                                                                     | Receipt No.: <u>263337</u> /<br>For BLM Use Only                                   |                            |  |                  |                      |                                 |

|     |             | P                | The second s |                                        |           |      |     |
|-----|-------------|------------------|----------------------------------------------------------------------------------------------------------------|----------------------------------------|-----------|------|-----|
|     | LINE<br>NO. | AMC<br>NUMBER    | CLAIM/SITE NAME                                                                                                | COUNTY RECORDER<br>DATA (If available) | TWP       | RNG  | SEC |
| /   | 1           | 3486051          | JACOB'S LADDER #1                                                                                              |                                        | ION       | ITW  | 15  |
| V   | 2           | 368652           | JACOB'S LADDER # Z                                                                                             |                                        | ION       | 17W  | 22  |
| ~   | 3           | 368653           | JALOBS LADDER #3                                                                                               |                                        | ION       |      | 14  |
| -   | 4           | 368654           | JALOB'S LADDER#4                                                                                               |                                        | ION       | 1711 | 14  |
| /   | 5           | 368655           | JACOBS LADDER#5                                                                                                | +                                      | ION       | in   | 14  |
| 1   | 6           | 368656           | JACOB'S LADDER#6                                                                                               |                                        | ION       | ITW  | 14  |
| 1   | 7           | 368657           | JACOBS LADDER 7                                                                                                |                                        | ION       | 1714 | 14  |
| 1   | 8           |                  | JACOB'S CADDER# 8                                                                                              |                                        | IDN       | ITW  | 14  |
| 1   | 9           | 377438           | JACOBS LADDER#9                                                                                                |                                        | IDN       | ITW  | 15  |
| 1   | 10          | 377439           | JACOB'S LADDER #10                                                                                             |                                        | ION       | inw  | 15  |
| Lis | t additio   | nal claims on Fo | OFT MCF114                                                                                                     | No. of Claims: //)                     | v \$140 - | 111  | 10  |

Check here if this is a change of address.

.

| LINE<br>NO. | AMC<br>NUMBER     | CLAIM/SITE NAME    | COUNTY RECORDER<br>DATA (If available) | TWP       | RNG   | SEC |
|-------------|-------------------|--------------------|----------------------------------------|-----------|-------|-----|
| 1           | 348651            | JACOB'S LADDER #1  |                                        | ION       | nu    | 15  |
| 2           | 368652            | JACOB'S LADDER # Z |                                        | ION       | i7w   | 22  |
| 3           | 368653            | JALOBS LADDER #3   |                                        | ION       | itw   | 14  |
| 4           | 368654            | JALOB'S LADDER#4   |                                        | ION       | ITW   | 14  |
| 5           |                   | STACOB'S LADDER #5 | -                                      | ION       | ITW   | 14  |
| 6           | 3686570           | JACOB'S LADDER#6   |                                        | ION       | ITW   | 14  |
| 7           | 368657            | JACOBS LADDER 7    |                                        | ION       | 1710  | 14  |
| 8           | 368658            | JACOB'S LADDER 8   |                                        | ION       | ITW   | 14  |
| 9           | 377438            | JACOBS LANDER#9    |                                        | ION       | ITW   | 15  |
| 10          | 377439            | JACOB'S LADDER#10  |                                        | ION       | inw   | 15  |
| st additio  | onal claims on Fe | orm MCF114.        | No. of Claims: <u>1D</u>               | x \$140 = | 1400. | 00  |
|             |                   |                    | Check No: /00026-340 Init              | .A.d      | 4.    |     |
| ureau of    | f Land Manager    | nent               | Receipt No.: 217318                    | 8         |       |     |