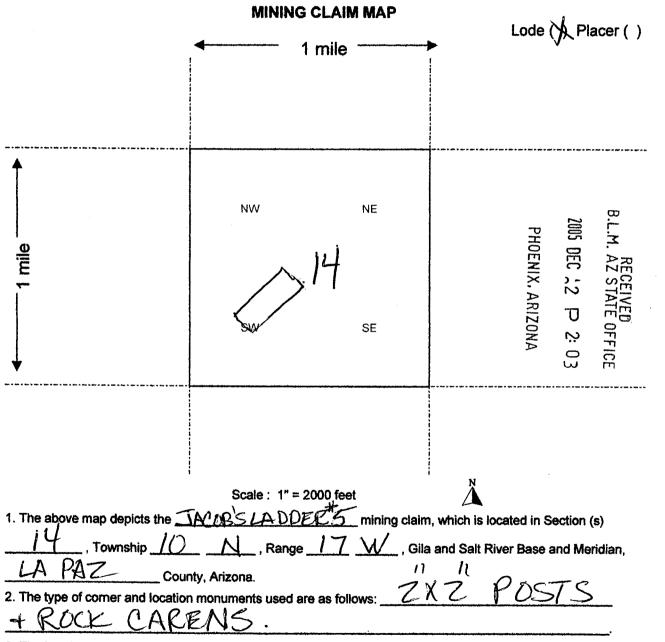

#### REMARKS

| MAINTENANCE FEE PAYMENT                                   |       | <br>  |      |         |
|-----------------------------------------------------------|-------|-------|------|---------|
| Claimant Name: LEO BARNES                                 |       | PHO   | 1014 | -       |
| Address: 14729 W. BATADA DR                               | BLM   | HOEN  | AUG  | AZ      |
| City: <u>SURPRISE</u> State: <u>AZ</u> Zip: <u>8538</u> 7 | Date  | X,    | 1 00 | ST      |
| Telephone: <u>623-512-5777</u>                            | Stamp | ARI   | 00   | ATE     |
| E-mail address: <u>agentharnes@y</u> ahoo.com             |       | NZC   |      | OF<br>F |
| Signature:                                                |       | J.M.C | ū    | FIO     |
|                                                           |       | 1     | N    | m       |

Check here if this is a change of address.

1

\$

é

| LINE<br>NO.                                                                 | AMC<br>NUMBER | CLAIM/SITE NAME    | COUNTY RECORDER<br>DATA (If available) | TWP  | RNG | SEC |
|-----------------------------------------------------------------------------|---------------|--------------------|----------------------------------------|------|-----|-----|
| 1                                                                           | 368651        | JACOB'S LADDER"    |                                        | ION  | 17W | 15  |
| 2                                                                           | 368652        | JACOB'S LADDER#2   |                                        | JON  | 17W | 22  |
| 3                                                                           |               | JACOB'S LADDER#3   |                                        | ION  | 17W | 14  |
| 4                                                                           | 368654        | JALOB'S LADDER #4  |                                        | ION  | ΠW  | 14  |
| 5                                                                           |               | JACOB'S LADDER#5   |                                        | ION  | 17W | 14  |
| 6                                                                           | 368656        | JACOB'S LADDER #6  |                                        | ION  | ITW | 14  |
| 7                                                                           | 368657        | JACOB'S LADDER 7   |                                        | ION  | 17W | 14  |
| 8                                                                           | 368658        | JACOB'S LADDER #8  |                                        | IDN  | ΠW  | 14  |
| 9                                                                           | 377438        | JACOB'S LADDER 9   |                                        | ION  | 17W | 15  |
| 10                                                                          | 377439        | JACOB'S LADDER #10 |                                        | 10N  | ПW  | 15  |
| ist additional claims on Form MCF114. No. of Claims: $10 \times 100 = 1550$ |               |                    |                                        |      |     |     |
|                                                                             |               |                    | Check No: 3506 I                       | nit. | 50. |     |