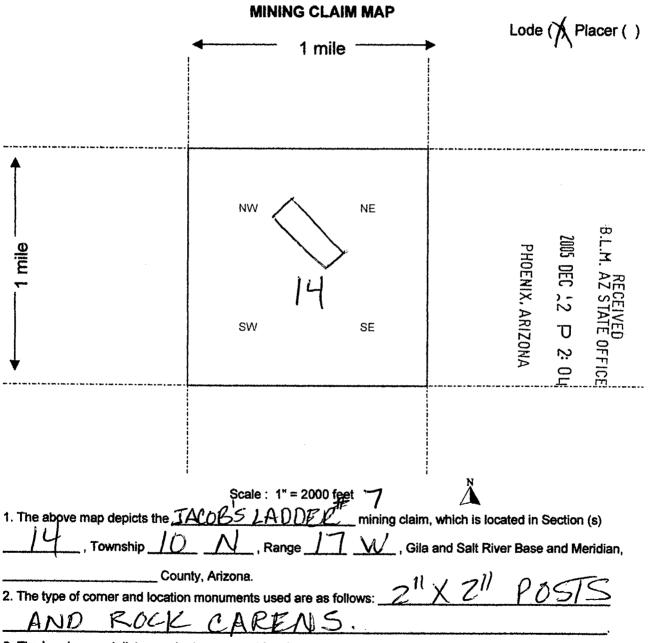

#### REMARKS

| MAINTENANCE FEE PAYMENT                                   |       | <br>  |      |         |
|-----------------------------------------------------------|-------|-------|------|---------|
| Claimant Name: LEO BARNES                                 |       | PHO   | 1014 | -       |
| Address: 14729 W. BATADA DR                               | BLM   | HOEN  | AUG  | AZ      |
| City: <u>SURPRISE</u> State: <u>AZ</u> Zip: <u>8538</u> 7 | Date  | X,    | 1 00 | ST      |
| Telephone: <u>623-512-5777</u>                            | Stamp | ARI   | 00   | ATE     |
| E-mail address: <u>agentharnes@y</u> ahoo.com             |       | NZC   |      | OF<br>F |
| Signature:                                                |       | J.M.C | ū    | FIO     |
|                                                           |       | 1     | N    | m       |

Check here if this is a change of address.

1

\$

é

| LINE<br>NO.                                                                 | AMC<br>NUMBER | CLAIM/SITE NAME    | COUNTY RECORDER<br>DATA (If available) | TWP  | RNG | SEC |
|-----------------------------------------------------------------------------|---------------|--------------------|----------------------------------------|------|-----|-----|
| 1                                                                           | 368651        | JACOB'S LADDER"    |                                        | ION  | 17W | 15  |
| 2                                                                           | 368652        | JACOB'S LADDER#2   |                                        | JON  | 17W | 22  |
| 3                                                                           |               | JACOB'S LADDER#3   |                                        | ION  | 17W | 14  |
| 4                                                                           | 368654        | JALOB'S LADDER #4  |                                        | ION  | ΠW  | 14  |
| 5                                                                           |               | JACOB'S LADDER#5   |                                        | ION  | 17W | 14  |
| 6                                                                           | 368656        | JACOB'S LADDER #6  |                                        | ION  | ITW | 14  |
| 7                                                                           | 368657        | JACOB'S LADDER 7   |                                        | ION  | 17W | 14  |
| 8                                                                           | 368658        | JACOB'S LADDER #8  |                                        | IDN  | ΠW  | 14  |
| 9                                                                           | 377438        | JACOB'S LADDER 9   |                                        | ION  | 17W | 15  |
| 10                                                                          | 377439        | JACOB'S LADDER #10 |                                        | 10N  | ПW  | 15  |
| ist additional claims on Form MCF114. No. of Claims: $10 \times 100 = 1550$ |               |                    |                                        |      |     |     |
|                                                                             |               |                    | Check No: 3506 I                       | nit. | 50. |     |