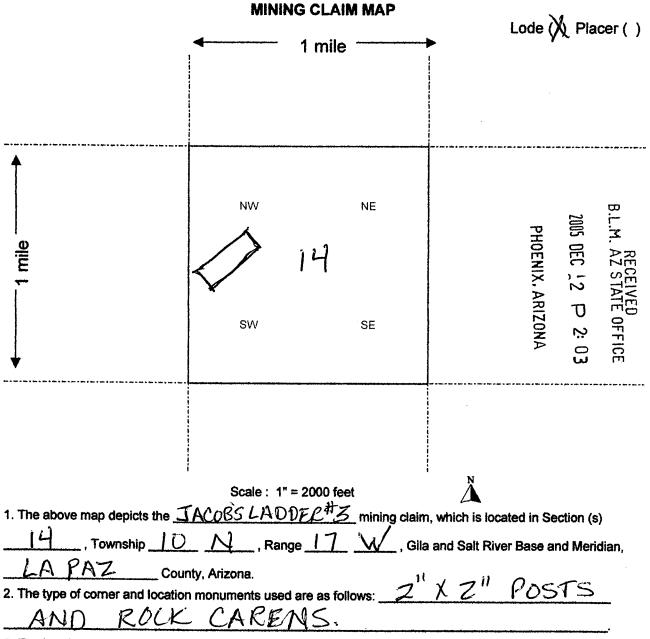

Check here if this is a change of address.

1

\$

é

| LINE<br>NO.                                                                 | AMC<br>NUMBER | CLAIM/SITE NAME    | COUNTY RECORDER<br>DATA (If available) | TWP  | RNG | SEC |
|-----------------------------------------------------------------------------|---------------|--------------------|----------------------------------------|------|-----|-----|
| 1                                                                           | 368651        | JACOB'S LADDER"    |                                        | ION  | 17W | 15  |
| 2                                                                           | 368652        | JACOB'S LADDER#2   |                                        | JON  | 17W | 22  |
| 3                                                                           |               | JACOB'S LADDER#3   |                                        | ION  | 17W | 14  |
| 4                                                                           | 368654        | JALOB'S LADDER #4  |                                        | ION  | ΠW  | 14  |
| 5                                                                           |               | JACOB'S LADDER#5   |                                        | ION  | 17W | 14  |
| 6                                                                           | 368656        | JACOB'S LADDER #6  |                                        | ION  | ITW | 14  |
| 7                                                                           | 368657        | JACOB'S LADDER 7   |                                        | ION  | 17W | 14  |
| 8                                                                           | 368658        | JACOB'S LADDER #8  |                                        | IDN  | ΠW  | 14  |
| 9                                                                           | 377438        | JACOB'S LADDER 9   |                                        | ION  | 17W | 15  |
| 10                                                                          | 377439        | JACOB'S LADDER #10 |                                        | 10N  | ПW  | 15  |
| ist additional claims on Form MCF114. No. of Claims: $10 \times 100 = 1550$ |               |                    |                                        |      |     |     |
|                                                                             |               |                    | Check No: 3506 I                       | nit. | 50. |     |

| LINE<br>NO.                                                                 | AMC<br>NUMBER | CLAIM/SITE NAME    | COUNTY RECORDER<br>DATA (If available) | TWP | RNG | SEC |
|-----------------------------------------------------------------------------|---------------|--------------------|----------------------------------------|-----|-----|-----|
| 1                                                                           | 368651        | JACOB'S LADDER"    |                                        | ION | 17W | 15  |
| 2                                                                           | 368652        | JACOB'S LADDER#2   |                                        | JON | 17W | 22  |
| 3                                                                           | 368653        | JACOB'S LADDER#3   |                                        | ION | 17W | 14  |
| 4                                                                           | 368654        | JALOB'S LADDER #4  |                                        | ION | 17W | 14  |
| 5                                                                           | 368655        | JACOB'S LADDER#5   |                                        | ION | 17W | 14  |
| 6                                                                           | 368656        | JACOB'S LADDER #6  |                                        | ION | ITW | 14  |
| 7                                                                           | 368657        | JACOB'S LADDER 7   |                                        | JON | 17W | 14  |
| 8                                                                           | 368658        | TACOB'S LADDER#8   |                                        | IDN | ΠW  | 14  |
| 9                                                                           | 377438        | JACOB'S LADDER 9   |                                        | ION | 17W | 15  |
| 10                                                                          | 377439        | JACOB'S LADDER #10 |                                        | 10N | NW  | 15  |
| It additional claims on Form MCF114. No. of Claims: $10 \times 140 = 1.400$ |               |                    |                                        |     |     |     |
| Check No: 3278 Init. NCH                                                    |               |                    |                                        |     |     |     |

#### REMARKS

| MAINTENANCE FEE PAYMEN                                                                                                                                                                                                                                | IT                                                                                 |                            |  |                  |                      |                                 |
|-------------------------------------------------------------------------------------------------------------------------------------------------------------------------------------------------------------------------------------------------------|------------------------------------------------------------------------------------|----------------------------|--|------------------|----------------------|---------------------------------|
| Claimant Name: <u>LEO B</u><br>Address: <u>14729 W · R</u><br>City: <u>SURPRISE</u> State: A<br>Telephone: <u><math>623 - 512</math></u><br>E-mail address: <u>Agenth</u><br>Signature: <u>Res</u> <u>P</u> <u>Res</u><br>Check here if this is a cha | <u>BAJADA DR</u><br><u>12 zip: 8538</u> 7<br><u>- 5777</u><br>arnes Oyahou<br>2000 | COMPU                      |  | PHOENIX, ARIZONA | 2012 AUG 17 A 11: 05 | RECEIVED<br>BLM AZ STATE OFFICE |
| LINE AMC<br>NO. NUMBER                                                                                                                                                                                                                                | CLAIM/SITE NAME                                                                    | COUNTY RE<br>DATA (If avai |  | TWP              | RNG                  | SEC                             |
| 1 368651 JAC                                                                                                                                                                                                                                          | LOB'S LADDER # 1                                                                   |                            |  | IDN              | 17W                  | 15                              |
|                                                                                                                                                                                                                                                       | OB'S LADDER#2                                                                      |                            |  | ION              | ITW                  | 22                              |
| 3 368653 JA                                                                                                                                                                                                                                           | OB'S LADDER#3                                                                      |                            |  | ION              | 17W                  | 14                              |
| 4 368654 JAC                                                                                                                                                                                                                                          | OB'S LADDER # 4                                                                    |                            |  | ION              | 17W                  | 14                              |
| 5 368655 JA                                                                                                                                                                                                                                           | COB'S LADDER 5                                                                     |                            |  | ION              | MM                   | 14                              |
| 6 368656 JA                                                                                                                                                                                                                                           | OBS LADDER to 6                                                                    |                            |  | ION              | ПW                   | 14                              |
| 7 368657 JA                                                                                                                                                                                                                                           | COB'S LADDER#7                                                                     |                            |  | ION              | ITW                  | 14                              |
| 8 368658 JA                                                                                                                                                                                                                                           | COB'S LADDER#8                                                                     |                            |  | ION              | HW                   | 14                              |
| 9 377438 JA                                                                                                                                                                                                                                           | COB'S LADDER# 9                                                                    |                            |  | IDN              | MW                   | 15                              |
| 10 377439 JAC                                                                                                                                                                                                                                         | LOB'S LADDER # 10                                                                  |                            |  | IDN              | 17W                  | 15                              |
| List additional claims on Form N                                                                                                                                                                                                                      |                                                                                    | s:/() x<br>3 200 Init.     |  |                  | 00                   |                                 |
| Bureau of Land Management<br>Arizona State Office                                                                                                                                                                                                     | Receipt No.: <u>263337</u> /<br>For BLM Use Only                                   |                            |  |                  |                      |                                 |

|     |             | P                | The second s |                                        |           |      |     |
|-----|-------------|------------------|----------------------------------------------------------------------------------------------------------------|----------------------------------------|-----------|------|-----|
|     | LINE<br>NO. | AMC<br>NUMBER    | CLAIM/SITE NAME                                                                                                | COUNTY RECORDER<br>DATA (If available) | TWP       | RNG  | SEC |
| /   | 1           | 3486051          | JACOB'S LADDER #1                                                                                              |                                        | ION       | ITW  | 15  |
| V   | 2           | 368652           | JACOB'S LADDER # Z                                                                                             |                                        | ION       | 17W  | 22  |
| ~   | 3           | 368653           | JALOBS LADDER #3                                                                                               |                                        | ION       |      | 14  |
| -   | 4           | 368654           | JALOB'S LADDER#4                                                                                               |                                        | ION       | 1711 | 14  |
| /   | 5           | 368655           | JACOBS LADDER#5                                                                                                | +                                      | ION       | in   | 14  |
| 1   | 6           | 368656           | JACOB'S LADDER#6                                                                                               |                                        | ION       | ITW  | 14  |
| 1   | 7           | 368657           | JACOBS LADDER 7                                                                                                |                                        | ION       | 1714 | 14  |
| 1   | 8           |                  | JACOB'S CADDER# 8                                                                                              |                                        | IDN       | ITW  | 14  |
| 1   | 9           | 377438           | JACOBS LADDER#9                                                                                                |                                        | IDN       | ITW  | 15  |
| 1   | 10          | 377439           | JACOB'S LADDER #10                                                                                             |                                        | ION       | inw  | 15  |
| Lis | t additio   | nal claims on Fo | OFT MCF114                                                                                                     | No. of Claims: //)                     | v \$140 - | 111  | 10  |

Check here if this is a change of address.

.

| LINE<br>NO. | AMC<br>NUMBER     | CLAIM/SITE NAME    | COUNTY RECORDER<br>DATA (If available) | TWP       | RNG   | SEC |
|-------------|-------------------|--------------------|----------------------------------------|-----------|-------|-----|
| 1           | 348651            | JACOB'S LADDER #1  |                                        | ION       | nu    | 15  |
| 2           | 368652            | JACOB'S LADDER # Z |                                        | ION       | i7w   | 22  |
| 3           | 368653            | JALOBS LADDER #3   |                                        | ION       | itw   | 14  |
| 4           | 368654            | JALOB'S LADDER#4   |                                        | ION       | ITW   | 14  |
| 5           |                   | STACOB'S LADDER #5 | -                                      | ION       | ITW   | 14  |
| 6           | 3686570           | JACOB'S LADDER#6   |                                        | ION       | ITW   | 14  |
| 7           | 368657            | JACOBS LADDER 7    |                                        | ION       | 1710  | 14  |
| 8           | 368658            | JACOB'S LADDER 8   |                                        | ION       | ITW   | 14  |
| 9           | 377438            | JACOBS LANDER#9    |                                        | ION       | ITW   | 15  |
| 10          | 377439            | JACOB'S LADDER#10  |                                        | ION       | inw   | 15  |
| st additio  | onal claims on Fe | orm MCF114.        | No. of Claims: <u>1D</u>               | x \$140 = | 1400. | 00  |
|             |                   |                    | Check No: /00026-340 Init              | .A.d      | 4.    |     |
| ureau of    | f Land Manager    | nent               | Receipt No.: 217318                    | 8         |       |     |