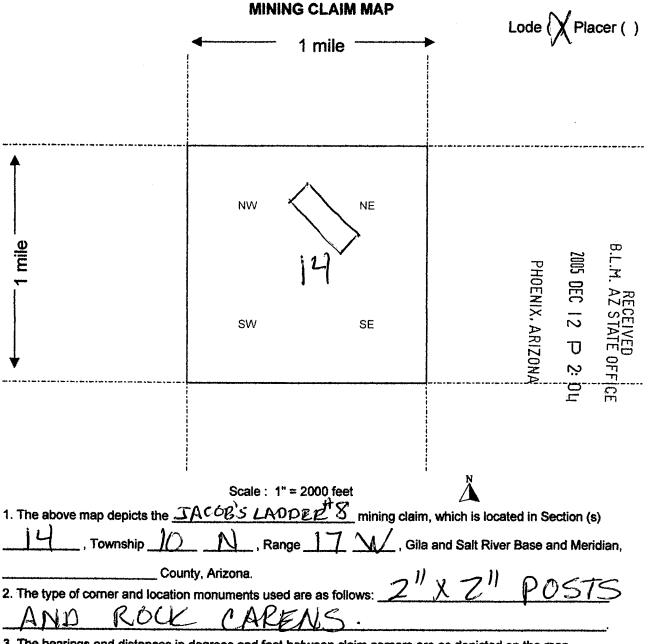

#### REMARKS

| MAINTENANCE FEE PAYMENT                                   |       | <br>  |      |         |
|-----------------------------------------------------------|-------|-------|------|---------|
| Claimant Name: LEO BARNES                                 |       | PHO   | 1014 | -       |
| Address: 14729 W. BATADA DR                               | BLM   | HOEN  | AUG  | AZ      |
| City: <u>SURPRISE</u> State: <u>AZ</u> Zip: <u>8538</u> 7 | Date  | X,    | 1 00 | ST      |
| Telephone: <u>623-512-5777</u>                            | Stamp | ARI   | 00   | ATE     |
| E-mail address: <u>agentharnes@y</u> ahoo.com             |       | NZC   |      | OF<br>F |
| Signature:                                                |       | J.M.C | ū    | FIO     |
|                                                           |       | 1     | N    | m       |

Check here if this is a change of address.

1

\$

é

| LINE<br>NO.                                                                 | AMC<br>NUMBER | CLAIM/SITE NAME    | COUNTY RECORDER<br>DATA (If available) | TWP  | RNG | SEC |
|-----------------------------------------------------------------------------|---------------|--------------------|----------------------------------------|------|-----|-----|
| 1                                                                           | 368651        | JACOB'S LADDER"    |                                        | ION  | 17W | 15  |
| 2                                                                           | 368652        | JACOB'S LADDER#2   |                                        | JON  | 17W | 22  |
| 3                                                                           |               | JACOB'S LADDER#3   |                                        | ION  | 17W | 14  |
| 4                                                                           | 368654        | JALOB'S LADDER #4  |                                        | ION  | ΠW  | 14  |
| 5                                                                           |               | JACOB'S LADDER#5   |                                        | ION  | 17W | 14  |
| 6                                                                           | 368656        | JACOB'S LADDER #6  |                                        | ION  | ITW | 14  |
| 7                                                                           | 368657        | JACOB'S LADDER 7   |                                        | ION  | 17W | 14  |
| 8                                                                           | 368658        | JACOB'S LADDER #8  |                                        | IDN  | ΠW  | 14  |
| 9                                                                           | 377438        | JACOB'S LADDER 9   |                                        | ION  | 17W | 15  |
| 10                                                                          | 377439        | JACOB'S LADDER #10 |                                        | 10N  | ПW  | 15  |
| ist additional claims on Form MCF114. No. of Claims: $10 \times 100 = 1550$ |               |                    |                                        |      |     |     |
|                                                                             |               |                    | Check No: 3506 I                       | nit. | 50. |     |